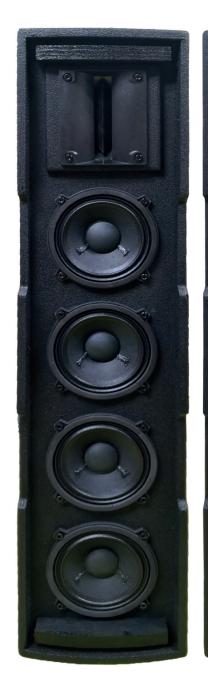

**Woofer Section** 

High Driver
Box Construction

Grille Included Accessories Optional Accessories Input Connectors The CLA 54 is a High Power column speaker which is suitable for all kinds of usage. It can be stack on the stand or on the sub. It can be hooked and also fly as a column array with East-to-fly and install with built-in rigging point and pole mount socket

1000 Watt 2000 Watt

99 dB, 1Meter/Watt, 80Hz - 20KHz 132 dB, Program power/1Meter, 80Hz - 20 KHz

(-10dB) 80Hz - 20KHz, Built-in heavy duty Passive X-over TW10-1

Slim and dynamic design enclosure Extremely 4 x 5" high power 2 inch voice coil driver

- Conference room
- Lecture hall
- Concourses
- Outdoor live concert

4 x STA 5LA 2 inch voice coil Impedance  $12\Omega$  x 250 watt AES

DE160 N 1.0inch throat 40Watt AES

Plywood 12mm engineered wood composite structure with weather proof Sandtex paint

Peforated metal grille with nylon UV protection cloth

Built in side mount bracket, Quick release pin

Flybar kit

Speedcon® NL-8 (2x) Pins 1 +/- & 2 +/-

Net Weight: 17.5 kgs