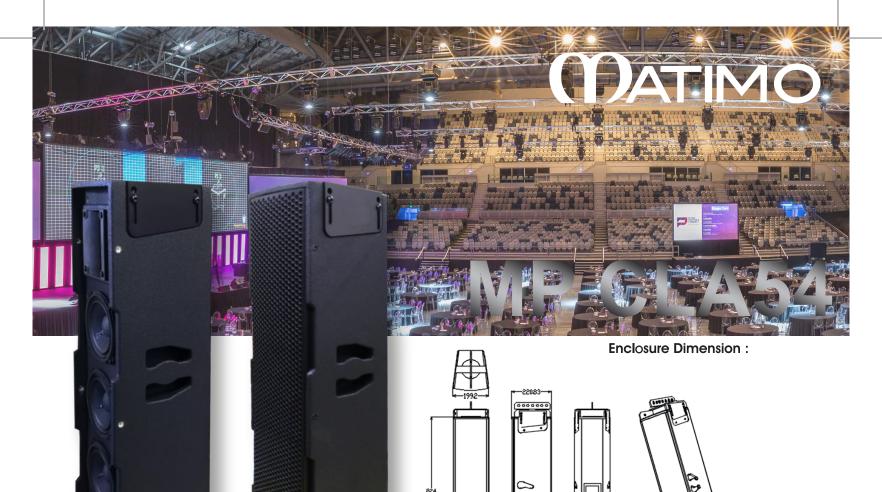

**Woofer Section** 

High Driver
Box Construction

Grille Included Accessories Optional Accessories Input Connectors The CLA 54 is a High Power column speaker which is suitable for all kinds of usage. It can be stack on the stand or on the sub. It can be hooked and also fly as a column array with East-to-fly and install with built-in rigging point and pole mount socket