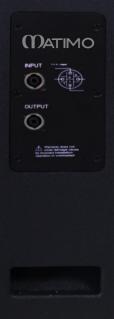

Peforated metal grille with nylon UV protection cloth

Built in side mount bracket, Quick release pin

Flybar kit

Speedcon® NL-8 (2x) Pins 1 +/- & 2 +/-

Net Weight: 17.5 kgs